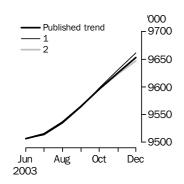

# PRINCIPAL LABOUR FORCE SERIES TREND ESTIMATES

EMPLOYED PERSONS

The trend estimate of employed persons generally rose from a low of 7,637,500 in December 1992 to 9,132,700 in September 2000. The trend estimate then fell slightly to 9,108,100 in January 2001, before rising to 9,535,300 in March 2003. The trend estimate then fell for three months, before rising to stand at 9,653,000 in December 2003.