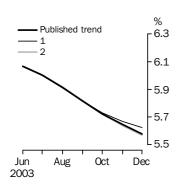

UNEMPLOYMENT RATE

The trend unemployment rate fell rapidly from 10.7% in August 1993 to 8.1% in July 1995. The trend estimate then rose slowly, reaching 8.4% in February 1997, before falling to 6.1% in September 2000. After rising to 6.9% in September 2001, the trend estimate has generally fallen to stand at 5.6% in December 2003.