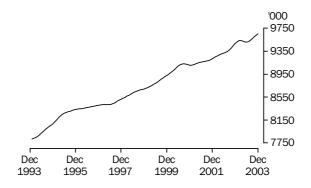

# PRINCIPAL LABOUR FORCE SERIES TREND ESTIMATES

EMPLOYED PERSONS

The trend estimate of employed persons generally rose from a low of 7,637,500 in December 1992 to 9,132,700 in September 2000. The trend estimate then fell slightly to 9,108,100 in January 2001, before rising to 9,535,300 in March 2003. The trend estimate then fell for three months, before rising to stand at 9,653,000 in December 2003.