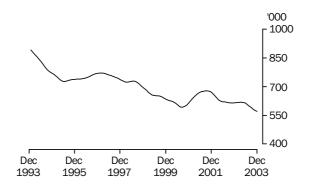

UNEMPLOYED PERSONS

The trend estimate of unemployed persons fell rapidly from 920,700 in September 1993 to 728,100 in July 1995. The trend estimate then rose to 771,500 in February 1997, before falling to 592,300 in September 2000. After rising to 678,100 in October 2001, the trend estimate has generally fallen to stand at 570,300 in December 2003.