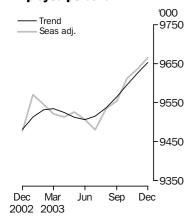

### **Employed persons**

### TREND ESTIMATES (MONTHLY CHANGE)

- EMPLOYMENT increased to 9,653,000.
- UNEMPLOYMENT decreased to 570,300.
- UNEMPLOYMENT RATE remained at 5.6%.
- PARTICIPATION RATE increased to 63.8%.

NOTE: Seasonal adjustment Seasonal adjustment method has changed. See page 2

#### EMPLOYMENT

■ increased by 29,600 to 9,666,100. Full-time employment increased by 16,100 to 6,927,500 and part-time employment increased by 13,500 to 2,738,500.

# PRINCIPAL LABOUR FORCE SERIES TREND ESTIMATES

EMPLOYED PERSONS

The trend estimate of employed persons generally rose from a low of 7,637,500 in December 1992 to 9,132,700 in September 2000. The trend estimate then fell slightly to 9,108,100 in January 2001, before rising to 9,535,300 in March 2003. The trend estimate then fell for three months, before rising to stand at 9,653,000 in December 2003.