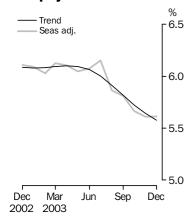

### **Unemployment rate**

# UNEMPLOYMENT RATE

• remained at 5.6%. The male unemployment rate decreased slightly but the rounded estimates remained at 5.3% and the female rate remained at 6.0%.

UNEMPLOYMENT RATE

The trend unemployment rate fell rapidly from 10.7% in August 1993 to 8.1% in July 1995. The trend estimate then rose slowly, reaching 8.4% in February 1997, before falling to 6.1% in September 2000. After rising to 6.9% in September 2001, the trend estimate has generally fallen to stand at 5.6% in December 2003.