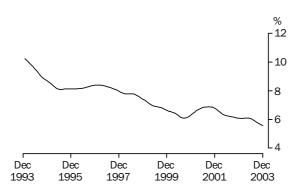

UNEMPLOYMENT RATE

The trend unemployment rate fell rapidly from 10.7% in August 1993 to 8.1% in July 1995. The trend estimate then rose slowly, reaching 8.4% in February 1997, before falling to 6.1% in September 2000. After rising to 6.9% in September 2001, the trend estimate has generally fallen to stand at 5.6% in December 2003.